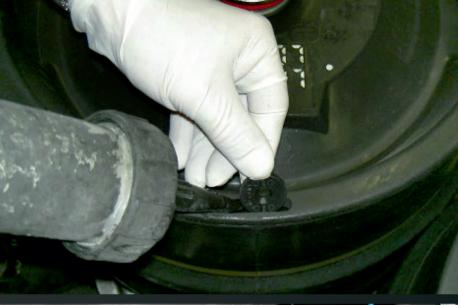

## KEG & CONTAINER

## TRANSPONDERS | READERS | ANTENNAS

AAN FK2 AAN FK6

ID 700 for stainless steel kegs

ID 200 for PU kegs

Keg filling line