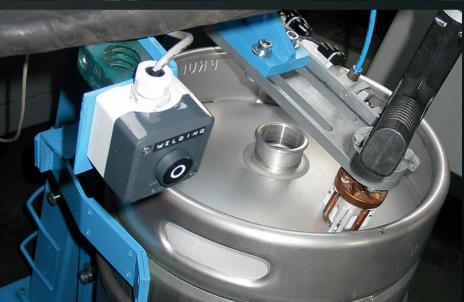

## KEG & CONTAINER

## TRANSPONDERS | READERS | ANTENNAS

AAN FK2 AAN FK6

ID 700 for stainless steel kegs

ID 200 for PU kegs

Keg filling line