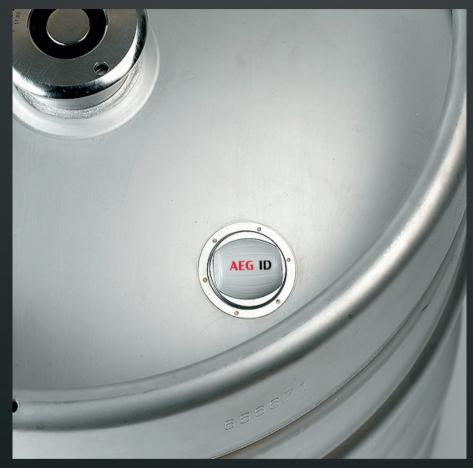

## KEG & CONTAINER

## TRANSPONDERS | READERS | ANTENNAS

AAN FK2 AAN FK6

ID 700 for stainless steel kegs

ID 200 for PU kegs

Keg filling line