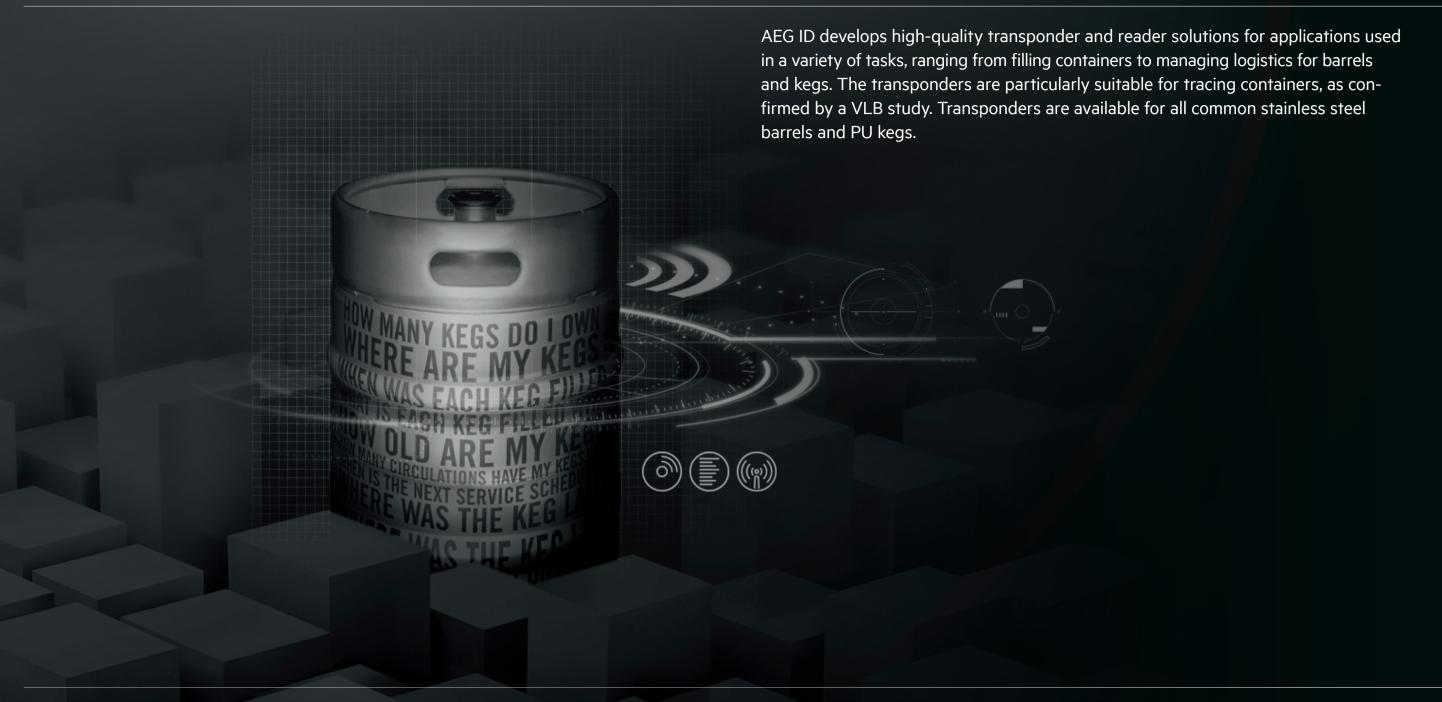

## APPLICATIONS & TECHNOLOGY

AEG ID produces transponders and readers for LF, HF and UHF frequencies. The transponders, whose housings are optimized for every application, meet all requirements such as compact size, easy mounting, long reading distances, insensitivity to moisture, high temperatures and use in harsh environments. In addition to high-quality standard components, tailor-made system solutions are also our trademark.

## TRANSPONDERS | READERS | ANTENNAS

AAN FK2 AAN FK6

ID 700 for stainless steel kegs

ID 200 for PU kegs

Keg filling line