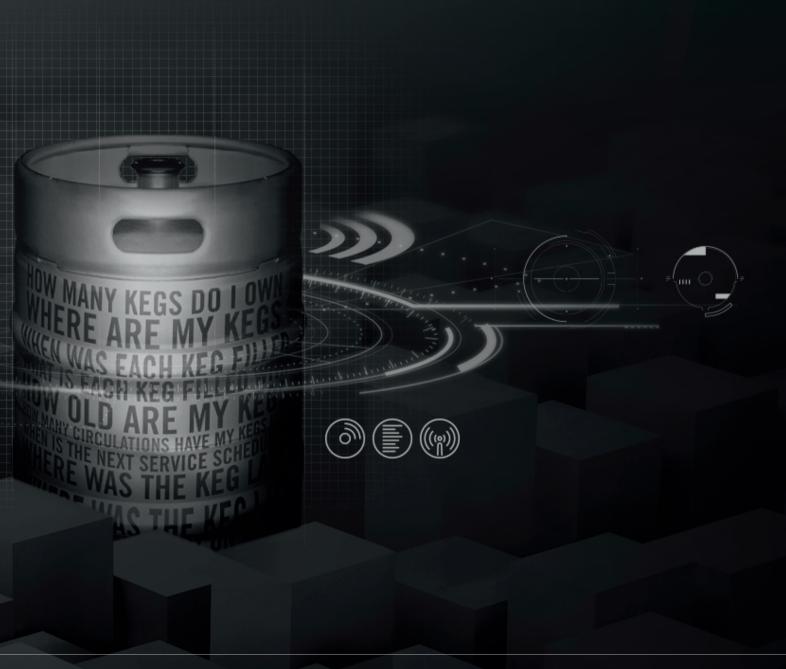

## KEG & CONTAINER

## TRANSPONDERS | READERS | ANTENNAS

AAN FK2 AAN FK6

ID 700 for stainless steel kegs

ID 200 for PU kegs

Keg filling line