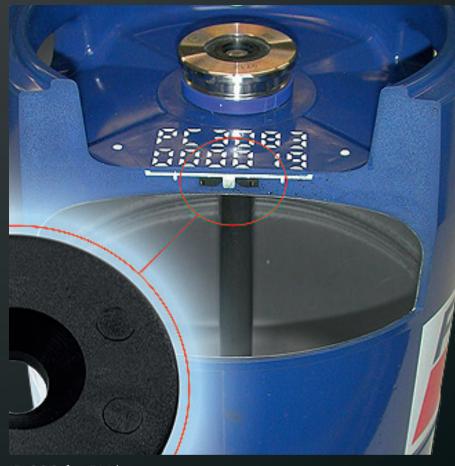

## KEG & CONTAINER

## TRANSPONDERS | READERS | ANTENNAS

AAN FK2 AAN FK6

ID 700 for stainless steel kegs

ID 200 for PU kegs

Keg filling line