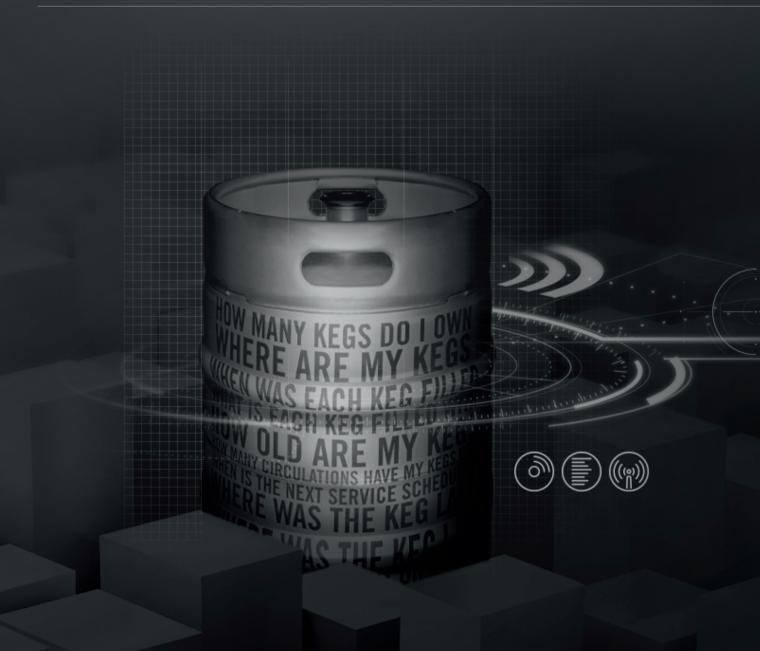

## KEG & CONTAINER

## TRANSPONDERS | READERS | ANTENNAS

AAN FK2 AAN FK6

ID 700 for stainless steel kegs

ID 200 for PU kegs

Keg filling line