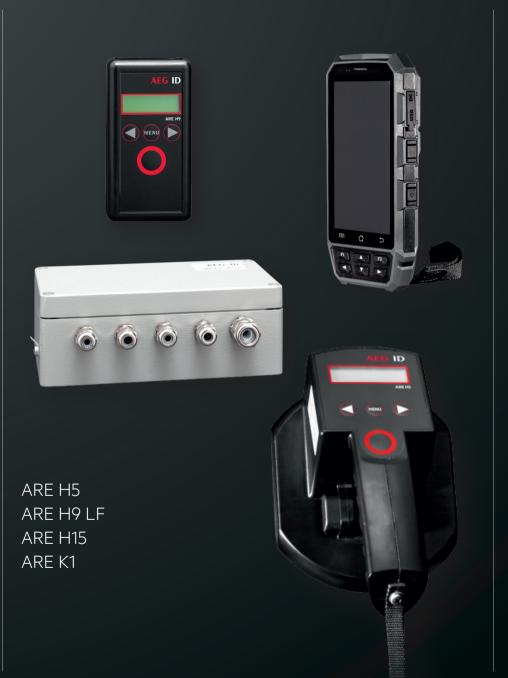

## ONE STOP SOLUTIONS

As a leading full-range supplier, AEG ID develops, produces and sells transponders as well as readers that are ideally adapted to each application. Quickly and easily applicable standard solutions and tailormade system solutions are available in the following areas: