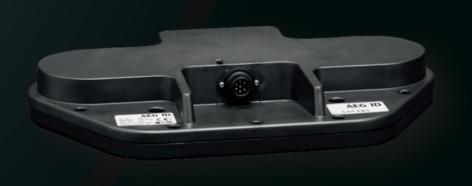

## TRANSPONDERS | READERS | ANTENNAS

AAN FK2 AAN FK6

ID 700 for stainless steel kegs

ID 200 for PU kegs

Keg filling line