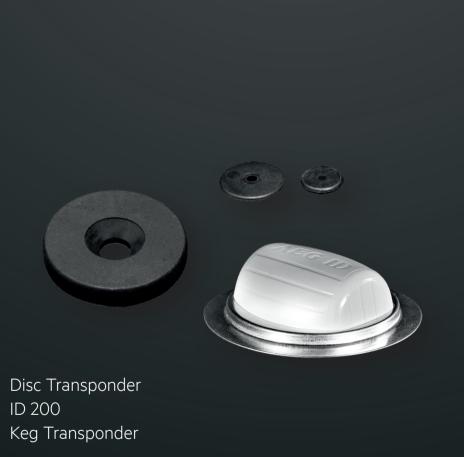

## KEG & CONTAINER

## TRANSPONDERS | READERS | ANTENNAS

AAN FK2 AAN FK6

ID 700 for stainless steel kegs

ID 200 for PU kegs

Keg filling line