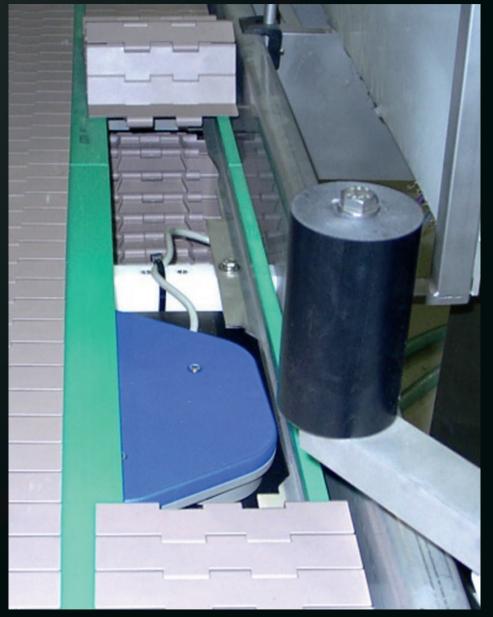

## TRANSPONDERS | READERS | ANTENNAS

AAN FK2 AAN FK6

ID 700 for stainless steel kegs

ID 200 for PU kegs

Keg filling line