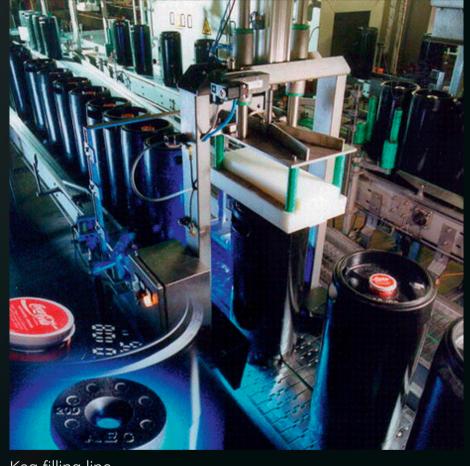

## TRANSPONDERS | READERS | ANTENNAS

AAN FK2 AAN FK6

ID 700 for stainless steel kegs

ID 200 for PU kegs

Keg filling line