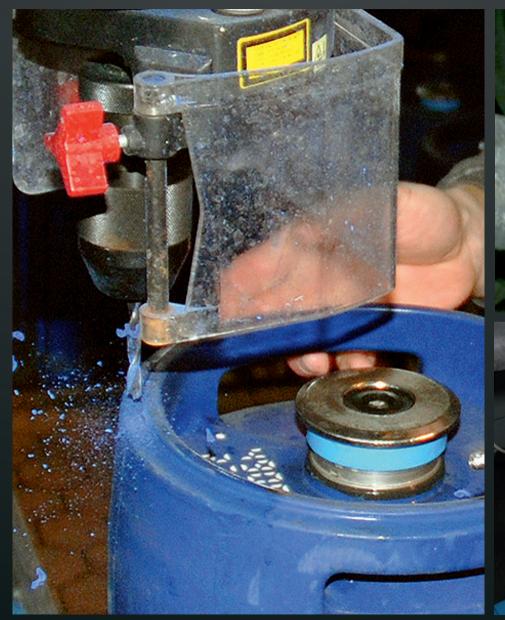

## KEG & CONTAINER

## TRANSPONDERS | READERS | ANTENNAS

AAN FK2 AAN FK6

ID 700 for stainless steel kegs

ID 200 for PU kegs

Keg filling line